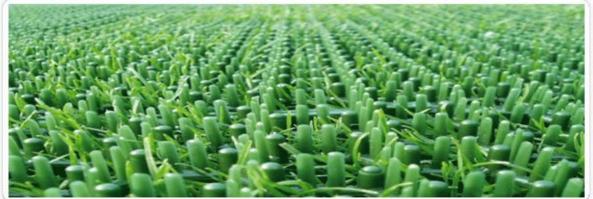

## Reinforcement net for turf

"Grass Protection Mat" that can protect your nature grass from getting damaged by golfers' intensive walking on grass areas.

Mat is not an ordinary protection mat but:

- Aesthetically designed with very natural grass-like look
- Long lasting effect of grass protection (5~10 years)
- Saves cost, labor and time in changing the damage grass
- Simple installation method