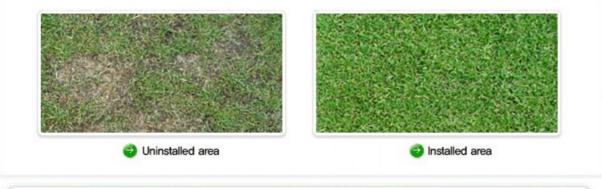

## Reinforcement net for turf

"Grass Protection Mat" that can protect your nature grass from getting damaged by golfers' intensive walking on grass areas.

Mat is not an ordinary protection mat but:

- Aesthetically designed with very natural grass-like look
- Long lasting effect of grass protection (5~10 years)
- Saves cost, labor and time in changing the damage grass
- Simple installation method