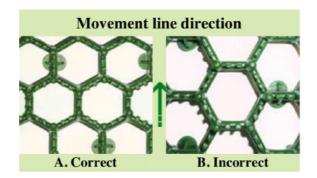

#### Note of caution

- a) The area of installing the mat must be as much level as possible so that the mat can be stick to the surface of the soil.
- b) Places such as the area that is chronically filled with water because of a bad drainage system and the area that keeps providing shades due to enormously huge trees, can not bring positive effects on the mat simply because grass can not grow well enough.
- c) Make sure that the mat we are providing must be used after replanting fully grown grass and sowing and spreading seeds of grass must be avoided because sinking soils can be drastically developed and the function of grass protection mat can be lost.
- d) Make sure that installing the mat in the areas where heavy transportation vehicles such as huge carts are passing by everyday must be avoided because process of sinking soils can highly increase from the surface of the soil, therefore the function of grass protection can easily decrease.
- e) Installing the mat properly towards walking direction can increase the life span of the mat.
- f) Make sure that the mat must be installed a week later after replanting fully grown grass into the area because taking a week off can possibly firm the soil for the grass to root deep inside.
- g) Make sure that keeping people from walking by the area for about 7 to 15days after installing the mat must be carried out in order for the grass to root deep inside the soil with mat.