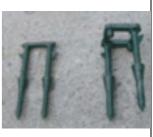

rom the surface of the soil, therefore the function of grass protection can easily decrease.
- e) Installing the mat properly towards walking direction can increase the life span of the mat.
- f) Make sure that the mat must be installed a week later after replanting fully grown grass into the area because taking a week off can possibly firm the soil for the grass to root deep inside.
- g) Make sure that keeping people from walking by the area for about 7 to 15days after installing the mat must be carried out in order for the grass to root deep inside the soil with mat.

# GLOBAL MARKET F.A. Sàrl Route des Grands Bois 20 – CH-1663 EPAGNY (Gruyères) Phone +41 26 921 38 40 - Fax +41 26 921 38 42

E-mail: info@globalmarket.ch Site: www.globalmarket-fa.ch

### **Tools for installation**









Hammer

Pin & Peg









# GLOBAL MARKET F.A. Sàrl Route des Grands Bois 20 – CH-1663 EPAGNY (Gruyères) Phone +41 26 921 38 40 - Fax +41 26 921 38 42

#### **Installation process**



We remain at your disposal for any information Best regards,

Global Market Sàrl www.globalmarket-fa.ch