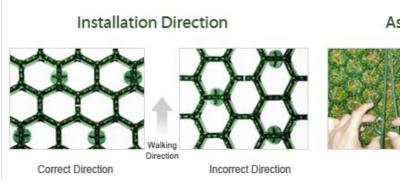

#### Note of caution

- a) The area of installing the mat must be as much level as possible so that the mat can be stick to the surface of the soil.
- b) Places such as the area that is chronically filled with water because of a bad drainage system and the area that keeps providing shades due to enormously huge trees, can not bring positive effects on the mat simply because grass can not grow well enough.
- c) Make sure that the mat we are providing must be used after replanting fully grown grass and sowing and spreading seeds of grass must be avoided because sinking soils can be drastically developed and the function of grass protection mat can be lost.
- d) Make sure that installing the mat in the areas where heavy transportation vehicles such as huge carts are passing by everyday must be avoided because process of sinking soils can highly increase from the surface of the soil, therefore the function of grass protection can easily decrease.
- e) Installing the mat properly towards walking direction can increase the life span of the mat.
- f) Make sure that the mat must be installed a week later after replanting fully grown grass into the area because taking a week off can possibly firm the soil for the grass to root deep inside.
- g) Make sure that keeping people from walking by the area for about 7 to 15days after installing the mat must be carried out in order for the grass to root deep inside the soil with mat.